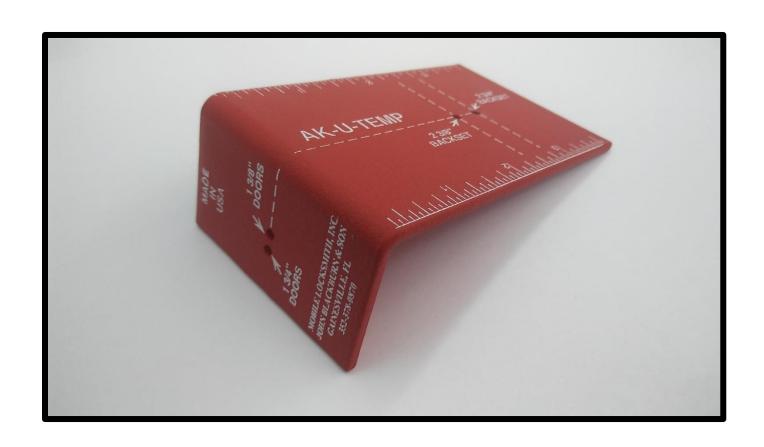

## **AK-U-TEMP** – \$24.95

Template for accurately prepping doors for deadbolts and doorknobs.

Measurements for 1 3/8" and 1 3/4" thick doors, and 2 3/8" and 2 3/4" backsets.