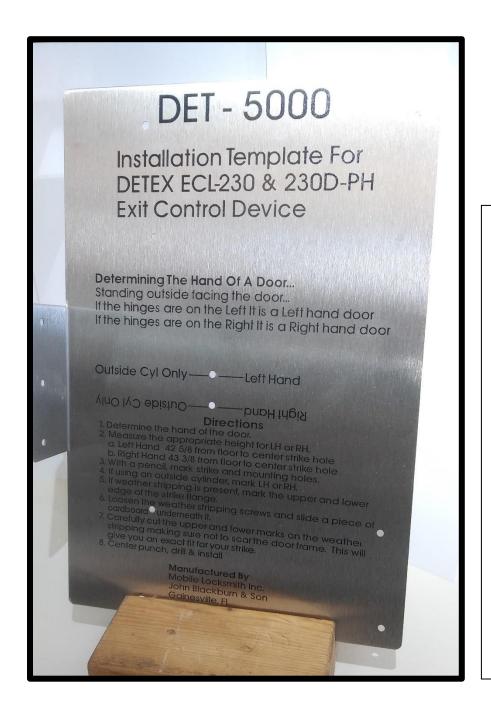

## **LEVER-TEMP** - \$24.95

Template for accurately prepping doors for levers.

Drill points for Sargent, Arrow, Yale, Falcon, Schlage, Corbin Russwin, and LSDA.

**DET - 5000** - \$24.95

Template for accurately prepping doors for Detex ECL-230 and 230D-PH exit devices.