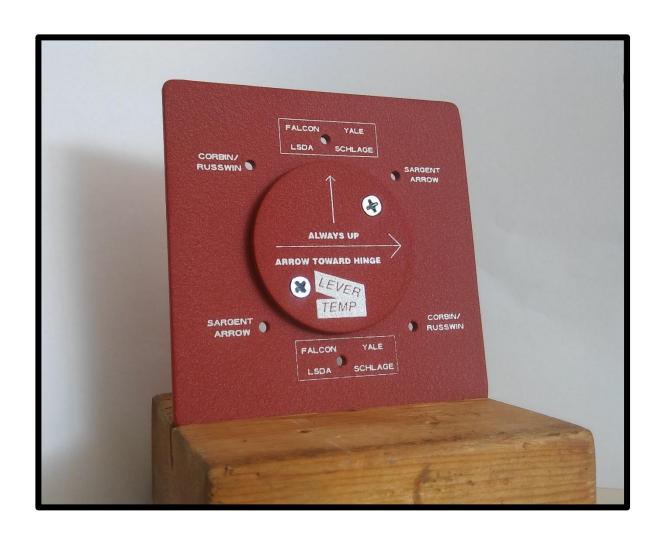

## **LEVER-TEMP** - \$24.95

Template for accurately prepping doors for levers.

Drill points for Sargent, Arrow, Yale, Falcon, Schlage, Corbin Russwin, and LSDA.

**DET - 5000** - \$24.95

Template for accurately prepping doors for Detex ECL-230 and 230D-PH exit devices.