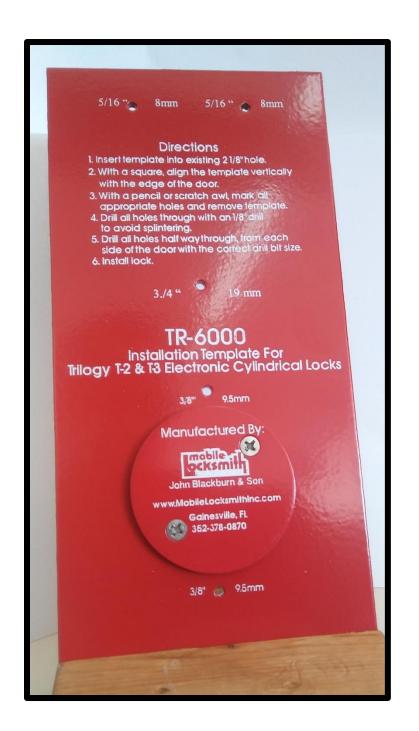

SM - 7000 \$24.95

Template for accurately prepping doors for Simplex 1000

Series combination locks.

TR - 6000 - \$24.95

Template for accurately prepping doors for Trilogy T2 &

T3 electronic

cylindrical locks.