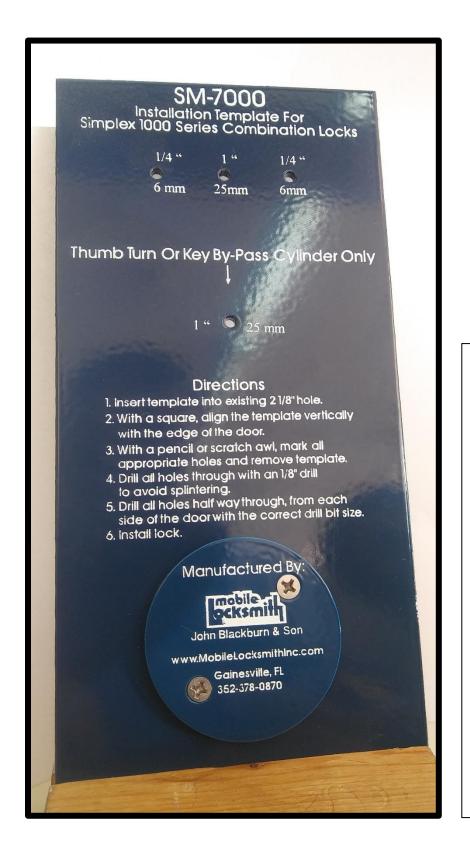

SM - 7000 \$24.95

Template for accurately prepping doors for Simplex 1000

Series combination locks.

TR - 6000 - \$24.95

Template for accurately prepping doors for Trilogy T2 &

T3 electronic

cylindrical locks.